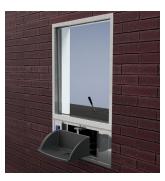

# DD-8, 300WW & Package Pass-Thru

300WW Transaction Drawer combines simple rotating drawer with Hamilton's 5501 Series Audio Console for safe and secure transfer of cash, credit and debit cards, and other small items.

#### 300WW TRANSACTION DRAWER:

- BUILT WITH MAXIMUM SECURITY
- SIMPLE AND EASY-TO-USE
- ENGINEERED WITH HIGH RELIABILITY
- IMPROVE CUSTOMER EXPERIENCE WITH AUDIO AND OPTIONAL WINDOW

#### 300WW TRANSACTION DRAWER:

- STAINLESS STEEL EXTERIOR FINISH
- MANUAL, ROTATING DESIGN
- TWO-WAY AUDIO INCLUDED
- SEALED TO PROTECT FROM THE ELEMENTS.
- OPTIONAL BULLET-RESISTANT GLASS