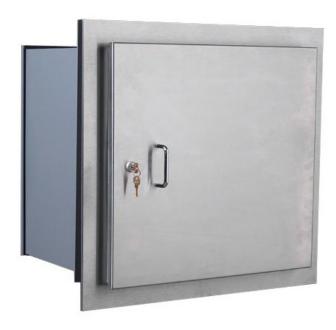

DD-8 Transaction Drawer is designed to pass small items between the customer and your employee. Built with rugged, high-performance stainless steel exterior for maximum security. Perfect for prescription containers and other small items.

#### **DD-8 TRANSACTION DRAWER:**

- DRAWER SIZE 6" HIGH, 9.5" DEEP, 13" WIDE
- STAINLESS STEEL EXTERIOR FINISH
- ROTATING ARM EXTENDS DRAWER OUTWARD AND INWARD
- OPTIONAL BULLET-RESISTANT GLASS