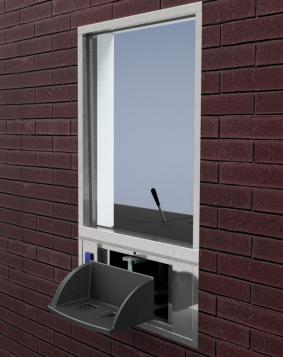

# DD-8, 300WW & Package Pass-Thru

300WW Transaction Drawer combines simple rotating drawer with Hamilton's 5501 Series Audio Console for safe and secure transfer of cash, credit and debit cards, and other small items.

#### 300WW TRANSACTION DRAWER:

- BUILT WITH MAXIMUM SECURITY
- SIMPLE AND EASY-TO-USE
- ENGINEERED WITH HIGH RELIABILITY
- IMPROVE CUSTOMER EXPERIENCE WITH AUDIO AND OPTIONAL WINDOW

#### 300WW TRANSACTION DRAWER:

- STAINLESS STEEL EXTERIOR FINISH
- MANUAL, ROTATING DESIGN
- TWO-WAY AUDIO INCLUDED
- SEALED TO PROTECT FROM THE ELEMENTS.
- OPTIONAL BULLET-RESISTANT GLASS