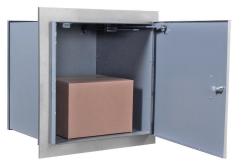

DD-8 transaction drawer with optional bullet-resistant commercial window

PRS-2 package pass-thru unit

SECURITY

LISTED

Hamilton's Package Pass-Thru Units accommodate safe and secure transfer of large packages through a wall. Interlocking mechanism automatically locks one door while the other is open, keeping both parties safe.

#### PACKAGE PASS-THRU UNITS:

- UL LEVEL 3 BULLET-RESISTANT RATING
- PRS-1 OPENING IS 12" BY 12"; PRS-2 IS 18" BY 18"
- STAINLESS STEEL EXTERIOR; PAINTED **STEEL INTERIOR**
- SECURITY LOCKING DOOR SYSTEM PREVENTS BOTH DOORS FROM BEING **OPENED SIMULTANEOUSLY**
- CUSTOM-SIZE UNITS AVAILABLE