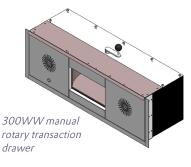

# DD-8, 300WW & Package Pass-Thru

300WW Transaction Drawer combines simple rotating drawer with Hamilton's 5501 Series Audio Console for safe and secure transfer of cash, credit and debit cards, and other small items.

#### 300WW TRANSACTION DRAWER:

- BUILT WITH MAXIMUM SECURITY
- SIMPLE AND EASY-TO-USE
- ENGINEERED WITH HIGH RELIABILITY
- IMPROVE CUSTOMER EXPERIENCE WITH AUDIO AND OPTIONAL WINDOW

#### 300WW TRANSACTION DRAWER:

- STAINLESS STEEL EXTERIOR FINISH
- MANUAL, ROTATING DESIGN
- TWO-WAY AUDIO INCLUDED
- SEALED TO PROTECT FROM THE ELEMENTS.
- OPTIONAL BULLET-RESISTANT GLASS